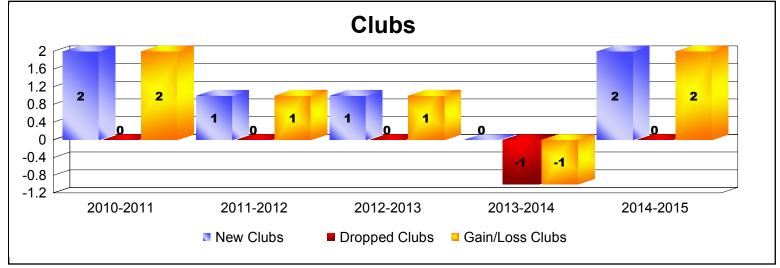

District 300 B1 As of June 2015 Cumulative

| Year      | New<br>Clubs | Dropped<br>Clubs | Gain/<br>Loss<br>Clubs | New<br>Members | Charter<br>Members | Reinstate<br>Members | Transfer<br>Members | Total<br>Member<br>Added | Total<br>Members<br>Dropped | Gain/<br>Loss<br>Members |
|-----------|--------------|------------------|------------------------|----------------|--------------------|----------------------|---------------------|--------------------------|-----------------------------|--------------------------|
| 2010-2011 | 2            | 0                | 2                      | 338            | 67                 | 30                   | 1                   | 436                      | -333                        | 103                      |
| 2011-2012 | 1            | 0                | 1                      | 330            | 39                 | 46                   | 2                   | 417                      | -320                        | 97                       |
| 2012-2013 | 1            | 0                | 1                      | 334            | 32                 | 13                   | 2                   | 381                      | -379                        | 2                        |
| 2013-2014 | 0            | -1               | -1                     | 367            | 2                  | 19                   | 4                   | 392                      | -125                        | 267                      |
| 2014-2015 | 2            | 0                | 2                      | 299            | 60                 | 25                   | 1                   | 385                      | -470                        | -85                      |
| Average   | 1            | 0                | 1                      | 334            | 40                 | 27                   | 2                   | 402                      | -325                        | 77                       |