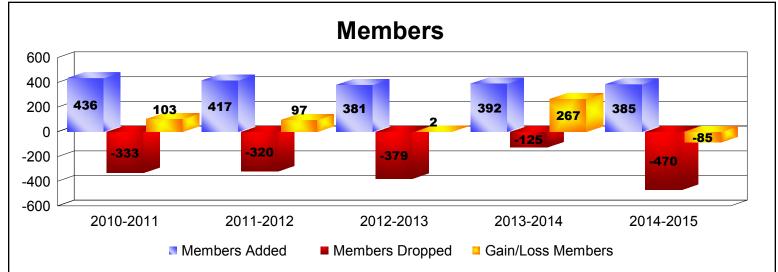

District 300 B1 As of June 2015 Cumulative

| Year      | New<br>Clubs | Dropped<br>Clubs | Gain/<br>Loss<br>Clubs | New<br>Members | Charter<br>Members | Reinstate<br>Members | Transfer<br>Members | Total<br>Member<br>Added | Total<br>Members<br>Dropped | Gain/<br>Loss<br>Members |
|-----------|--------------|------------------|------------------------|----------------|--------------------|----------------------|---------------------|--------------------------|-----------------------------|--------------------------|
| 2010-2011 | 2            | 0                | 2                      | 338            | 67                 | 30                   | 1                   | 436                      | -333                        | 103                      |
| 2011-2012 | 1            | 0                | 1                      | 330            | 39                 | 46                   | 2                   | 417                      | -320                        | 97                       |
| 2012-2013 | 1            | 0                | 1                      | 334            | 32                 | 13                   | 2                   | 381                      | -379                        | 2                        |
| 2013-2014 | 0            | -1               | -1                     | 367            | 2                  | 19                   | 4                   | 392                      | -125                        | 267                      |
| 2014-2015 | 2            | 0                | 2                      | 299            | 60                 | 25                   | 1                   | 385                      | -470                        | -85                      |
| Average   | 1            | 0                | 1                      | 334            | 40                 | 27                   | 2                   | 402                      | -325                        | 77                       |